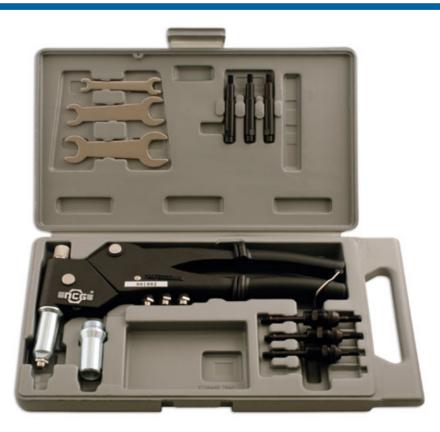

## **Swivel Head Riveter Set**

Riveter and RivNut/RivBolt set, with swivel head.

## **Additional Information**

- One handed operation, with 360° swivel action. •
- Suitable for: 2.4, 4.0 and 4.8mm rivets.
- Suitable for: M4, M5, M6 nut rivets; M4, M5 and M6 bolt rivets.
- Nut rivets and rivets available separately, please See Laser Part Nos. 0980 0983 and 1799 1802. Connect offer sets of assorted • rivets, please see Part Nos. 31843 and 31844.

LASER Kamasa Gunson Connect

• Spare mandrils available - please see Laser Part Nos. 2770 (M4), 2771 (M5) and 2772 (M6).

http://lasertools.co.uk/product/3713

17 May 2024